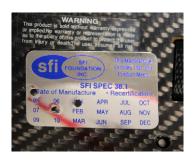

## Does your properties Device require SFI 38.1 recertification?

HANS Devices must be recertified every **five** years to receive the SFI conformance sticker. For example, if your HANS Device was originally certified before August 2009, it will now require recertification. Racetech, the authorised distributor for HANS, can inspect your device and provide SFI 38.1 recertification for a minimum fee of \$30+qst. This recertification is sanctioned by HANS, SFI and MSNZ.

If your device has both SFI and FIA homologation stickers, your device will require recertification for Speedway NZ competition.

| PROCEDURE                                                                                                       | COSTS (ex gst)              |
|-----------------------------------------------------------------------------------------------------------------|-----------------------------|
| Level 1 - Inspection and replace SFI sticker                                                                    | \$30                        |
| <b>Level 2</b> - Inspection and replace SFI sticker, replace rubber on the shoulders.                           | \$120                       |
| <b>Level 3</b> - Inspection and replace SFI sticker, replace rubber on the shoulders and replace tether system. | \$180                       |
|                                                                                                                 | Shipping costs not included |